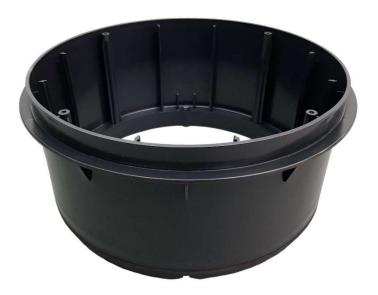

## Product description

The riser D300 H150 AQ is a put-on cylindrical extension for the distribution box AQR, collection box AQZ. It is made of high-density polyethylene HDPE, by plastic injection. It is characterized by a light, transversely and longitudinally ribbed structure. Included with the riser there are four assembly screws and a gasket whose task is to seal the connection box - riser or riser - riser.

The use of the riser allows to install a box at a greater depth. The assembly of the riser is done by putting it on and then screwing four INOX screws. The active height of the riser is 150 mm.

Figure 1: Riser D300 H150 AQ – assembly onto the box