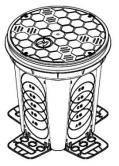

#### ■ Related accessories

The riser can be mounted together with the distribution box AQR or collection box AQZ.

Figure 2: Distribution box D300 AQR (product code **2480** ) – on the left, Collection box D300 AQZ (product code **2481**) – on the right