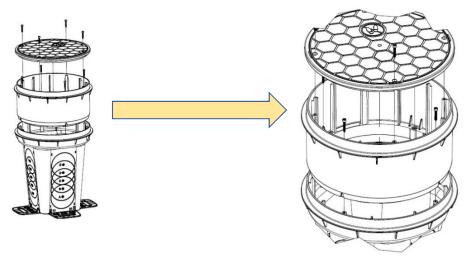

The use of the riser allows to install a box at a greater depth. The assembly of the riser is done by putting it on and then screwing four INOX screws. The active height of the riser is 150 mm.

Figure 1: Riser D300 H150 AQ – assembly onto the box