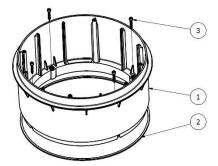

### Installation conditions

| Riser D300 H150 AQ |            |                 |  |  |
|--------------------|------------|-----------------|--|--|
| Number             | Name       | Quantity [pcs.] |  |  |
| 1                  | Riser body | 1               |  |  |
| 2                  | Gasket     | 1               |  |  |
| 3                  | INOX screw | 4               |  |  |

The riser is mounted directly onto the box or other riser. Check fit before assembly. Screw the riser using four INOX screws.