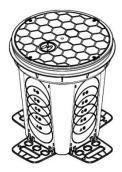

#### ■ Related accessories

The riser can be mounted together with the distribution box AQR or collection box AQZ.

Figure 2: Distribution box D300 AQR (product code **2480** ) – on the left, Collection box D300 AQZ (product code **2481**) – on the right