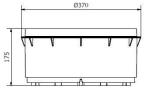

## Product specifications

| Length [mm] | Width [mm] | Height [mm] | Weight [kg] | Product code |
|-------------|------------|-------------|-------------|--------------|
| 370         | 370        | 175         | 1           | 2482         |