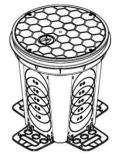

#### Related accessories

The riser can be mounted together with the distribution box AQR or collection box AQZ.

Figure 2: Distribution box D300 AQR (product code **2480** ) – on the left, Collection box D300 AQZ (product code **2481**) – on the right