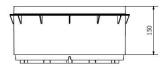

#### Product specifications

| Length [mm] | Width [mm] | Height [mm] | Weight [kg] | Product code |
|-------------|------------|-------------|-------------|--------------|
| 370         | 370        | 175         | 1           | 2482         |