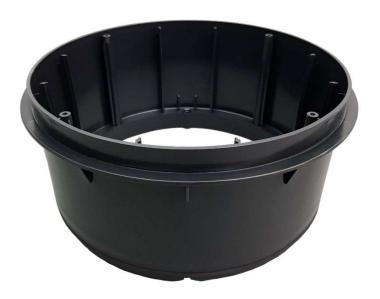

## O Product description

The riser D300 H150 AQ is a put-on cylindrical extension for the distribution box AQR, collection box AQZ. It is made of high-density polyethylene HDPE, by plastic injection. It is characterized by a light, transversely and longitudinally ribbed structure. Included with the riser there are four assembly screws and a gasket whose task is to seal the connection box - riser or riser - riser.

The use of the riser allows to install a box at a greater depth. The assembly of the riser is done by putting it on and then screwing four INOX screws. The active height of the riser is 150 mm.

Figure 1: Riser D300 H150 AQ – assembly onto the box