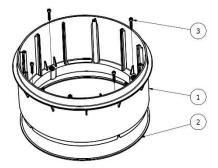

## O Product description

The riser D300 H150 AQ is a put-on cylindrical extension for the distribution box AQR, collection box AQZ. It is made of high-density polyethylene HDPE, by plastic injection. It is characterized by a light, transversely and longitudinally ribbed structure. Included with the riser there are four assembly screws and a gasket whose task is to seal the connection box - riser or riser - riser.

The use of the riser allows to install a box at a greater depth. The assembly of the riser is done by putting it on and then screwing four INOX screws. The active height of the riser is 150 mm.

Figure 1: Riser D300 H150 AQ – assembly onto the box

| MISEL DOOD HIDD AC |            |                 |  |
|--------------------|------------|-----------------|--|
| Number             | Name       | Quantity [pcs.] |  |
| 1                  | Riser body | 1               |  |
| 2                  | Gasket     | 1               |  |
| 3                  | INOX screw | 4               |  |