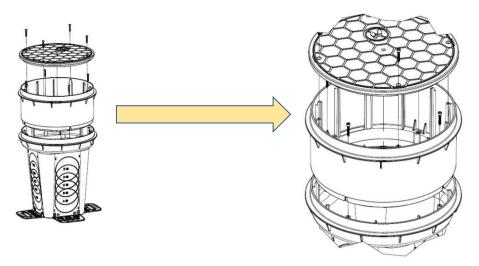

The use of the riser allows to install a box at a greater depth. The assembly of the riser is done by putting it on and then screwing four INOX screws. The active height of the riser is 150 mm.

Figure 1: Riser D300 H150 AQ – assembly onto the box