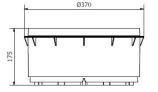

#### Product specifications

| Length [mm] | Width [mm] | Height [mm] | Weight [kg] | Product code |
|-------------|------------|-------------|-------------|--------------|
| 370         | 370        | 175         | 1           | 2482         |