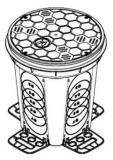

#### Related accessories

The riser can be mounted together with the distribution box AQR or collection box AQZ.

Figure 2: Distribution box D300 AQR (product code **2480** ) – on the left, Collection box D300 AQZ (product code **2481**) – on the right